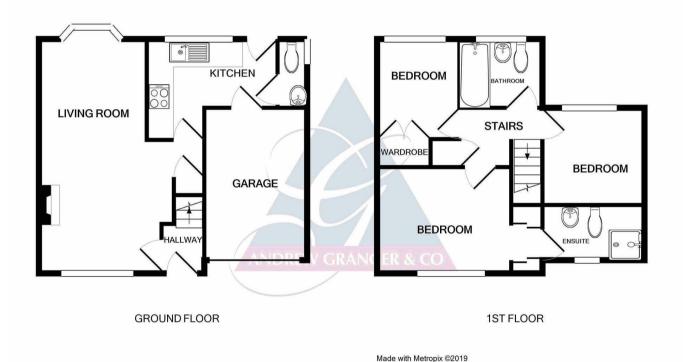

## **Property Description**

A well presented three bedroom property situated in the popular town of Oadby. The accommodation comprises entrance hall, lounge/diner, newly fitted kitchen, downstairs cloakroom. To the upstairs you will find the master bedroom with en suite and fitted wardrobes, two further bedrooms one with fitted wardrobes, family bathroom. Garden. Garage. Off road parking. Unfurnished. Pets considered £25pcm extra. EPC D. Council Tax C. Rent £1,195pcm. Deposit £1,378. Available immediately on a fixed term six month contract with the option to renew.