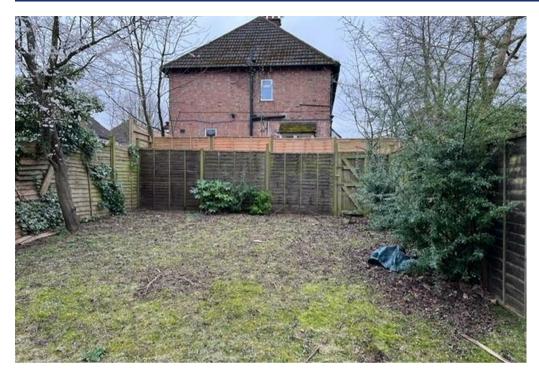

## **Property Description**

A well presented three bedroom property situated in the popular town of Oadby. The accommodation comprises entrance hall, lounge/diner, newly fitted kitchen, downstairs cloakroom. To the upstairs you will find the master bedroom with en suite and fitted wardrobes, two further bedrooms one with fitted wardrobes, family bathroom. Garden. Garage. Off road parking. Unfurnished. Pets considered £25pcm extra. EPC D. Council Tax C. Rent £1,195pcm. Deposit £1,378. Available immediately on a fixed term six month contract with the option to renew.

## **Key Features**

- Great family home
- Lounge
- Newly fitted kitchen
- Master bedroom with en suite and fitted wardrobes
- Two further bedrooms
- Garden. Pets considered £25pcm extra
- Garage. ORP
- EPC D. Council Tax C
- Rent £1,195pcm. Deposit £1,378
- Available immediately on a fixed term six month contract with the option to renew